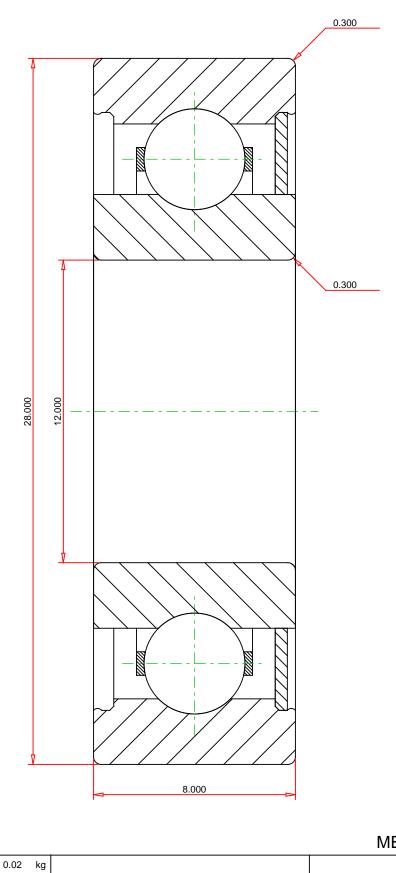

## <u>Specifications</u> | <u>Dimensions</u> | <u>Basic Load Ratings</u> | <u>Factors</u>

| Specifications – |                           |                  |  |  |
|------------------|---------------------------|------------------|--|--|
|                  | Clearance                 | CO (Normal)      |  |  |
|                  | Clearance                 | C0 (Normal)      |  |  |
|                  | Bore Size d               | 12.000 mm        |  |  |
|                  | Features                  | One Contact Seal |  |  |
|                  | Bearing Type              | Standard DGBB    |  |  |
|                  | Weight                    | 0.020 Kg         |  |  |
|                  | Manufacturing Part Number | 6001RS           |  |  |

| Dimensions        |           | - |
|-------------------|-----------|---|
| utside Diameter D | 28.000 mm |   |

| Outside Ring Width B | 8.000 mm |
|----------------------|----------|
| Radius Rs min        | 0.300 mm |